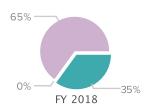

Expenses by Functional Total: As a result of our financial review, the categories of some of our expenses was changed from *Program* to *General & Administrative*. Additionally, we completed a Strategic Plan during FY 2018, which increased our General & Administrative expenses by \$6,060

Report Run Date: 7/17/2019 Page 4 of 9

| Evnonco Dotaile                                            |                  |                  |             |                  |             |                    | 310300110071           | cademy or wash                         |
|------------------------------------------------------------|------------------|------------------|-------------|------------------|-------------|--------------------|------------------------|----------------------------------------|
| Expense Details                                            |                  |                  |             |                  |             |                    |                        |                                        |
|                                                            | FY 2016<br>Total | FY 2017<br>Total | %<br>Change | FY 2018<br>Total | %<br>Change | FY 2018<br>Program | FY 2018<br>Fundraising | FY 2018<br>General &<br>Administrative |
| Personnel expenses -<br>Operating                          |                  |                  |             |                  |             |                    |                        |                                        |
| W2 employees (salaries, payroll taxes and fringe benefits) | \$413,285        | \$424,278        | 3%          | \$432,820        | 2%          | \$337,280          | \$6,517                | \$89,023                               |
| Independent contractors                                    | \$5,344          | \$6,303          | 18%         | \$3,093          | -51%        | \$2,749            | \$344                  |                                        |
| Total personnel expenses -<br>Operating                    | \$418,629        | \$430,581        | 3%          | \$435,913        | 1%          | \$340,029          | \$6,861                | \$89,023                               |
| Non-personnel expenses -<br>Operating                      |                  |                  |             |                  |             |                    |                        |                                        |
| Advertising and promotion                                  | \$9,846          | \$10,772         | 9%          | \$10,333         | -4%         |                    | \$350                  | \$9,983                                |
| Dues and subscriptions                                     | \$1,168          | \$1,471          | 26%         | \$610            | -59%        |                    |                        | \$610                                  |
| Grant awards and similar amounts paid                      | \$28,578         | \$27,007         | -5%         | \$27,992         | 4%          | \$27,992           |                        |                                        |
| Insurance                                                  | \$3,814          | \$3,918          | 3%          | \$3,895          | -1%         | \$1,037            | \$20                   | \$2,838                                |
| Occupancy costs                                            | \$43,274         | \$44,469         | 3%          | \$47,230         | 6%          | \$40,164           |                        | \$7,066                                |
| Office and administration                                  | \$28,945         | \$31,710         | 10%         | \$37,520         | 18%         |                    | \$1,080                | \$36,440                               |
| Printing, postage and shipping                             | \$4,227          | \$6,754          | 60%         | \$5,734          | -15%        |                    | \$1,100                | \$4,634                                |
| Travel                                                     | \$644            | \$1,376          | 114%        | \$360            | -74%        | \$360              |                        |                                        |
| Productions and events costs                               | \$161            | \$433            | 169%        | \$927            | 114%        | \$927              |                        |                                        |
| Other operating expenses                                   | \$64,735         | \$63,931         | -1%         | \$58,577         | -8%         | \$55,002           |                        | \$3,575                                |
| Depreciation                                               | \$0              | \$0              | n/a         | \$11,360         | n/a         | \$9,542            |                        | \$1,818                                |
| Total non-personnel expenses - Operating                   | \$185,392        | \$191,841        | 3%          | \$204,538        | 7%          | \$135,024          | \$2,550                | \$66,964                               |
| Total operating expenses                                   | \$604,021        | \$622,422        | 3%          | \$640,451        | 3%          | \$475,053          | \$9,411                | \$155,987                              |
| Non-operating<br>personnel expenses<br>Non-operating       | \$0              | \$0              | n/a         | \$0              | n/a         |                    |                        |                                        |
| non-personnel expenses                                     | \$0              | \$0              | n/a         | \$0              | n/a         |                    |                        |                                        |
| Total expenses                                             | \$604,021        | \$622,422        | 3%          | \$640,451        | 3%          | \$475,053          | \$9,411                | \$155,987                              |
| Total expenses less in-kind                                | \$604,021        | \$622,422        | 3%          | \$640,451        | 3%          |                    |                        |                                        |
| Total expenses<br>less depreciation                        | \$604,021        | \$622,422        | 3%          | \$629,091        | 1%          |                    |                        |                                        |
| Total expenses less in-kind and depreciation               | \$604,021        | \$622,422        | 3%          | \$629,091        | 1%          |                    |                        |                                        |
|                                                            |                  |                  |             |                  |             |                    |                        |                                        |