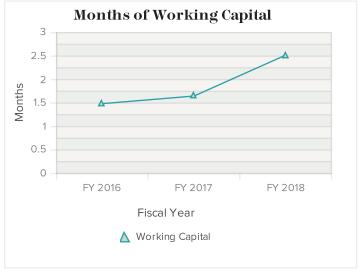

Report Run Date: 7/17/2019 Page 6 of 9

| Balance Sheet Metrics                                        |          |          |          |
|--------------------------------------------------------------|----------|----------|----------|
|                                                              | FY 2016  | FY 2017  | FY 2018  |
| Months of Operating Cash Unrestricted                        | 1        | 2        | 1        |
| Total working capital Unrestricted                           | \$74,901 | \$85,593 | \$91,970 |
| Current Ratio                                                | 4.16     | 3.6      | 6.73     |
| Debt Service Impact                                          | 0%       |          |          |
| Unrestricted Net Assets Net of Property, Plant and Equipment |          |          | \$91,970 |
| Operating Margin                                             | 5%       | 2%       | 5%       |
| Depreciation as a % of Fixed Assets                          | n/a      | n/a      | n/a      |
| Leverage Ratio                                               |          |          |          |

Total working capital -- Unrestricted consists of the resources available for operations, and in this report is calculated as unrestricted current assets minus unrestricted current liabilities. This is a conservative calculation of working capital and may differ from your internal calculations. Adequate working capital provides financial strength and flexibility to your organization, the ability to meet obligations as they come due, and the ability to take more risks, knowing there is a cushion to fall back on.