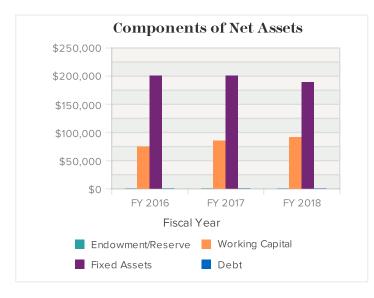

Report Run Date: 7/17/2019 Page 5 of 9

|                                |           |           |          | CLESCELIUU AC | adenty of Music |
|--------------------------------|-----------|-----------|----------|---------------|-----------------|
| Balance Sheet                  |           |           |          |               |                 |
| Assets                         | FY 2016   | FY 2017   | % Change | FY 2018       | % Change        |
| Current assets                 |           |           |          |               |                 |
| Cash                           | \$69,025  | \$98,531  | 43%      | \$99,981      | 1%              |
| Receivables                    | \$27,962  | \$19,982  | -29%     | \$55,932      | 180%            |
| Investments                    |           |           | n/a      |               | n/a             |
| Prepaid expenses & other       | \$1,583   | \$0       | -100%    | \$2,163       | n/a             |
| Total current assets           | \$98,570  | \$118,513 | 20%      | \$158,076     | 33%             |
| Non-current investments        |           |           | n/a      |               | n/a             |
| Fixed assets (net)             | \$201,036 | \$201,036 | 0%       | \$189,824     | -6%             |
| Other non-current assets       | \$0       | \$0       | n/a      | \$0           | n/a             |
| Total non-current assets       | \$201,036 | \$201,036 | 0%       | \$189,824     | -6%             |
| Total assets                   | \$299,606 | \$319,549 | 7%       | \$347,900     | 9%              |
| Liabilities & Net Assets       | FY 2016   | FY 2017   | % Change | FY 2018       | % Change        |
| Liabilities                    |           |           |          |               |                 |
| Accounts payable & other       | \$5,419   | \$7,420   | 37%      | \$6,938       | -6%             |
| Loans & other debt             |           |           | n/a      |               | n/a             |
| Deferred revenue               | \$18,250  | \$25,500  | 40%      | \$16,555      | -35%            |
| Total current liabilities      | \$23,669  | \$32,920  | 39%      | \$23,493      | -29%            |
| Non-current liabilities        | \$0       | \$0       | n/a      | \$0           | n/a             |
| Total liabilites               | \$23,669  | \$32,920  | 39%      | \$23,493      | -29%            |
| Net assets                     |           |           |          |               |                 |
| Unrestricted                   | \$254,791 | \$254,409 | -0%      | \$281,794     | 11%             |
| Temporarily restricted         | \$44,815  | \$32,220  | -28%     | \$42,613      | 32%             |
| Permanently restricted         | \$0       |           | n/a      |               | n/a             |
| Total net assets               | \$275,937 | \$286,629 | 4%       | \$324,407     | 13%             |
| Total liabilities & net assets | \$299,606 | \$319,549 | 7%       | \$347,900     | 9%              |
|                                |           |           |          |               |                 |