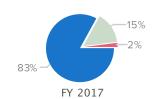

Report Run Date: 7/17/2019 Page 4 of 9

| Evnonco Dotaile                                            |                  |                  |             |                  |             |                    | 310300110071           | cademy or wash                         |
|------------------------------------------------------------|------------------|------------------|-------------|------------------|-------------|--------------------|------------------------|----------------------------------------|
| Expense Details                                            |                  |                  |             |                  |             |                    |                        |                                        |
|                                                            | FY 2016<br>Total | FY 2017<br>Total | %<br>Change | FY 2018<br>Total | %<br>Change | FY 2018<br>Program | FY 2018<br>Fundraising | FY 2018<br>General &<br>Administrative |
| Personnel expenses -<br>Operating                          |                  |                  |             |                  |             |                    |                        |                                        |
| W2 employees (salaries, payroll taxes and fringe benefits) | \$413,285        | \$424,278        | 3%          | \$432,820        | 2%          | \$337,280          | \$6,517                | \$89,023                               |
| Independent contractors                                    | \$5,344          | \$6,303          | 18%         | \$3,093          | -51%        | \$2,749            | \$344                  |                                        |
| Total personnel expenses -<br>Operating                    | \$418,629        | \$430,581        | 3%          | \$435,913        | 1%          | \$340,029          | \$6,861                | \$89,023                               |
| Non-personnel expenses -<br>Operating                      |                  |                  |             |                  |             |                    |                        |                                        |
| Advertising and promotion                                  | \$9,846          | \$10,772         | 9%          | \$10,333         | -4%         |                    | \$350                  | \$9,983                                |
| Dues and subscriptions                                     | \$1,168          | \$1,471          | 26%         | \$610            | -59%        |                    |                        | \$610                                  |
| Grant awards and similar amounts paid                      | \$28,578         | \$27,007         | -5%         | \$27,992         | 4%          | \$27,992           |                        |                                        |
| Insurance                                                  | \$3,814          | \$3,918          | 3%          | \$3,895          | -1%         | \$1,037            | \$20                   | \$2,838                                |
| Occupancy costs                                            | \$43,274         | \$44,469         | 3%          | \$47,230         | 6%          | \$40,164           |                        | \$7,066                                |
| Office and administration                                  | \$28,945         | \$31,710         | 10%         | \$37,520         | 18%         |                    | \$1,080                | \$36,440                               |
| Printing, postage and shipping                             | \$4,227          | \$6,754          | 60%         | \$5,734          | -15%        |                    | \$1,100                | \$4,634                                |
| Travel                                                     | \$644            | \$1,376          | 114%        | \$360            | -74%        | \$360              |                        |                                        |
| Productions and events costs                               | \$161            | \$433            | 169%        | \$927            | 114%        | \$927              |                        |                                        |
| Other operating expenses                                   | \$64,735         | \$63,931         | -1%         | \$58,577         | -8%         | \$55,002           |                        | \$3,575                                |
| Depreciation                                               | \$0              | \$0              | n/a         | \$11,360         | n/a         | \$9,542            |                        | \$1,818                                |
| Total non-personnel expenses - Operating                   | \$185,392        | \$191,841        | 3%          | \$204,538        | 7%          | \$135,024          | \$2,550                | \$66,964                               |
| Total operating expenses                                   | \$604,021        | \$622,422        | 3%          | \$640,451        | 3%          | \$475,053          | \$9,411                | \$155,987                              |
| Non-operating<br>personnel expenses<br>Non-operating       | \$0              | \$0              | n/a         | \$0              | n/a         |                    |                        |                                        |
| non-personnel expenses                                     | \$0              | \$0              | n/a         | \$0              | n/a         |                    |                        |                                        |
| Total expenses                                             | \$604,021        | \$622,422        | 3%          | \$640,451        | 3%          | \$475,053          | \$9,411                | \$155,987                              |
| Total expenses less in-kind                                | \$604,021        | \$622,422        | 3%          | \$640,451        | 3%          |                    |                        |                                        |
| Total expenses<br>less depreciation                        | \$604,021        | \$622,422        | 3%          | \$629,091        | 1%          |                    |                        |                                        |
| Total expenses less in-kind and depreciation               | \$604,021        | \$622,422        | 3%          | \$629,091        | 1%          |                    |                        |                                        |
|                                                            |                  |                  |             |                  |             |                    |                        |                                        |