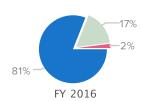

Report Run Date: 7/17/2019 Page 4 of 9

| Evnonco Dotaile                                            |                  |                  |             |                  |             |                    | 310300110071           | cademy or wash                         |
|------------------------------------------------------------|------------------|------------------|-------------|------------------|-------------|--------------------|------------------------|----------------------------------------|
| Expense Details                                            |                  |                  |             |                  |             |                    |                        |                                        |
|                                                            | FY 2016<br>Total | FY 2017<br>Total | %<br>Change | FY 2018<br>Total | %<br>Change | FY 2018<br>Program | FY 2018<br>Fundraising | FY 2018<br>General &<br>Administrative |
| Personnel expenses -<br>Operating                          |                  |                  |             |                  |             |                    |                        |                                        |
| W2 employees (salaries, payroll taxes and fringe benefits) | \$413,285        | \$424,278        | 3%          | \$432,820        | 2%          | \$337,280          | \$6,517                | \$89,023                               |
| Independent contractors                                    | \$5,344          | \$6,303          | 18%         | \$3,093          | -51%        | \$2,749            | \$344                  |                                        |
| Total personnel expenses -<br>Operating                    | \$418,629        | \$430,581        | 3%          | \$435,913        | 1%          | \$340,029          | \$6,861                | \$89,023                               |
| Non-personnel expenses -<br>Operating                      |                  |                  |             |                  |             |                    |                        |                                        |
| Advertising and promotion                                  | \$9,846          | \$10,772         | 9%          | \$10,333         | -4%         |                    | \$350                  | \$9,983                                |
| Dues and subscriptions                                     | \$1,168          | \$1,471          | 26%         | \$610            | -59%        |                    |                        | \$610                                  |
| Grant awards and similar amounts paid                      | \$28,578         | \$27,007         | -5%         | \$27,992         | 4%          | \$27,992           |                        |                                        |
| Insurance                                                  | \$3,814          | \$3,918          | 3%          | \$3,895          | -1%         | \$1,037            | \$20                   | \$2,838                                |
| Occupancy costs                                            | \$43,274         | \$44,469         | 3%          | \$47,230         | 6%          | \$40,164           |                        | \$7,066                                |
| Office and administration                                  | \$28,945         | \$31,710         | 10%         | \$37,520         | 18%         |                    | \$1,080                | \$36,440                               |
| Printing, postage and shipping                             | \$4,227          | \$6,754          | 60%         | \$5,734          | -15%        |                    | \$1,100                | \$4,634                                |
| Travel                                                     | \$644            | \$1,376          | 114%        | \$360            | -74%        | \$360              |                        |                                        |
| Productions and events costs                               | \$161            | \$433            | 169%        | \$927            | 114%        | \$927              |                        |                                        |
| Other operating expenses                                   | \$64,735         | \$63,931         | -1%         | \$58,577         | -8%         | \$55,002           |                        | \$3,575                                |
| Depreciation                                               | \$0              | \$0              | n/a         | \$11,360         | n/a         | \$9,542            |                        | \$1,818                                |
| Total non-personnel expenses - Operating                   | \$185,392        | \$191,841        | 3%          | \$204,538        | 7%          | \$135,024          | \$2,550                | \$66,964                               |
| Total operating expenses                                   | \$604,021        | \$622,422        | 3%          | \$640,451        | 3%          | \$475,053          | \$9,411                | \$155,987                              |
| Non-operating<br>personnel expenses<br>Non-operating       | \$0              | \$0              | n/a         | \$0              | n/a         |                    |                        |                                        |
| non-personnel expenses                                     | \$0              | \$0              | n/a         | \$0              | n/a         |                    |                        |                                        |
| Total expenses                                             | \$604,021        | \$622,422        | 3%          | \$640,451        | 3%          | \$475,053          | \$9,411                | \$155,987                              |
| Total expenses less in-kind                                | \$604,021        | \$622,422        | 3%          | \$640,451        | 3%          |                    |                        |                                        |
| Total expenses<br>less depreciation                        | \$604,021        | \$622,422        | 3%          | \$629,091        | 1%          |                    |                        |                                        |
| Total expenses less in-kind and depreciation               | \$604,021        | \$622,422        | 3%          | \$629,091        | 1%          |                    |                        |                                        |
|                                                            |                  |                  |             |                  |             |                    |                        |                                        |